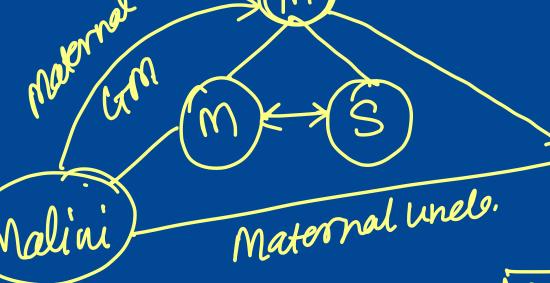

(a) Son

(b) Brother

(c) Cousin

(d) Nephew

Malini said, "Rohit is my maternal aunt's mother's only son's son". How is Malini related to Rohit?

- (a) Cousin
- (b) Mother
- (c) Sister
- (d) Daughter

Ram said, "Sita is my paternal great grandfather's only son's only daughter-in-law". How is Sita related to Ram?