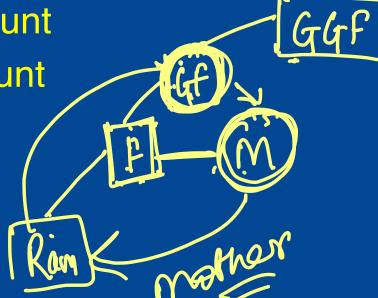

(a) Son

(b) Brother

(c) Cousin

(d) Nephew

Malini said, "Rohit is my maternal aunt's mother's only son's son". How is Malini related to Rohit?

- (a) Cousin
- (b) Mother
- (c) Sister
- (d) Daughter

Ram said, "Sita is my paternal great grandfather's only son's only daughter-in-law". How is Sita related to Ram?