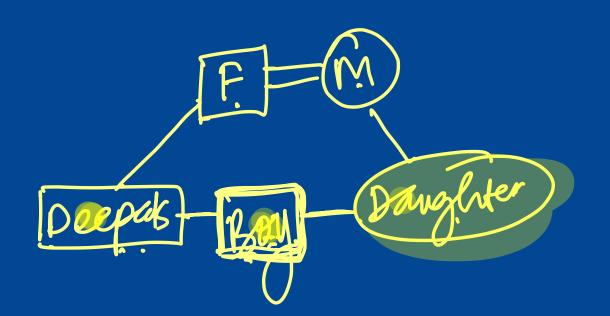

How is Sameer related to Akbar if Sameer introduced Akbar as his maternal grandmother's only son's son?

- (a) Brother-
- (b) Son
- (c) Maternal Uncle
- (d) Cousin

Deepak said to Nitin, 'That boy playing football is the younger of the two brothers of the daughter of my father's wife.' How is the boy playing football related to Deepak?