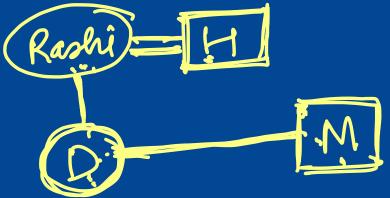

(d) Sister-in-law

Pointing to a man on the stage, Rashi said, 'He is the brother of the daughter of the wife of my husband'. How is the man on the stage related to Rashi?

- (a) Son
- (b) Husband
- (c) Cousin
- (d) Nephew