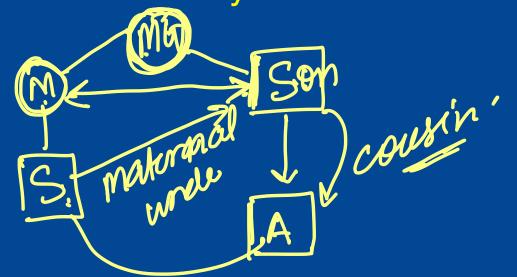

(a) Son

(b) Brother

(c) Cousin

(d) Nephew

Malini said, "Rohit is my maternal aunt's mother's only son's son". How is Malini related to Rohit?

- (a) Cousin
- (b) Mother
- (c) Sister
- (d) Daughter

Ram said, "Sita is my paternal great grandfather's only son's only daughter-in-law". How is Sita related to Ram?