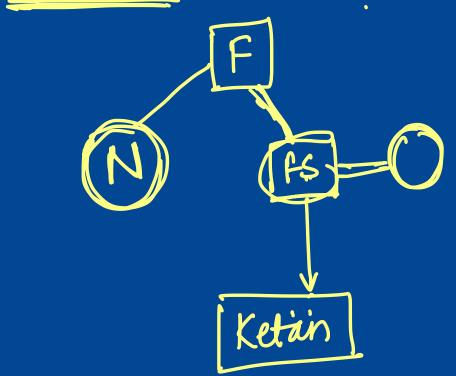

- (a) Mother
- (b) Daughter
- (c) Sister
- (d) Grandmother

Pointing to Ketan, Namrata said, He is the son of my father's only son'. How is Ketan's mother related to

Namrata?

(a) Daughter

(b) Aunt

(c) Sister