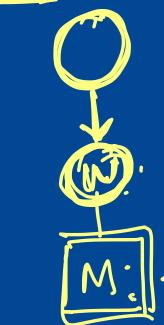

- (a) Mother
- (b) Daughter
- (c) Sister
- (d) Grandmother

Pointing to Ketan, Namrata said, He is the son of my father's only son'. How is Ketan's mother related to

Namrata?

(a) Daughter

(b) Aunt

(c) Sister