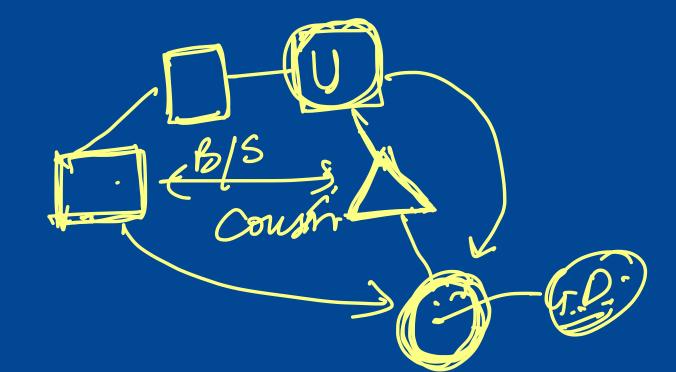

(d) Sister-in-law

Pointing to a man on the stage, Rashi said, 'He is the brother of the daughter of the wife of my husband'. How is the man on the stage related to Rashi?

- (a) Son
- (b) Husband
- (c) Cousin
- (d) Nephew