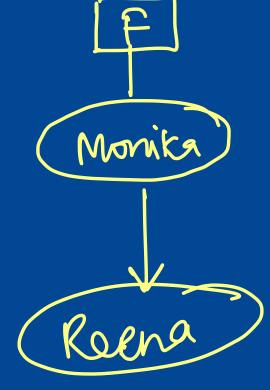

Introducing Reena, Monika said, 'She is the only daughter of my father's only daughter.' How is Monika related to Reena?

(a) Aunt

(b) Niece

(c) Mother

(d) Cousin

Pointing to a man a woman said, 'His mother is the only daughter of my mother.' How is the woman related to the mother?