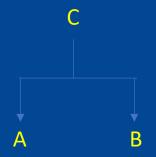

### **Denotions**

Siblings

A ----

Only Child

A | B

A and B are children of C

Married

A ===== E