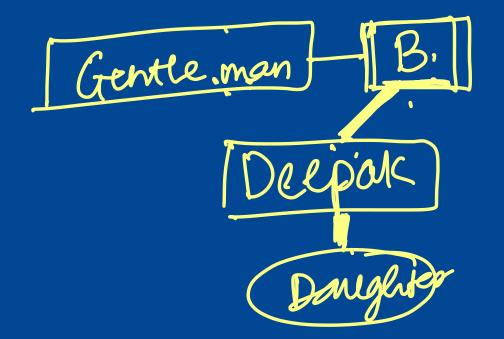

- (a) Niece
- (b) Sister
- (c) Aunt
- (d) Sister-in-law

Pointing to a gentleman, Deepak said, 'His only brother is the father of my daughter's father'. How is the gentleman related to Deepak?

- (a) Grandfather
- (b) Father
- (c) Brother-in-law
- (d) Uncle