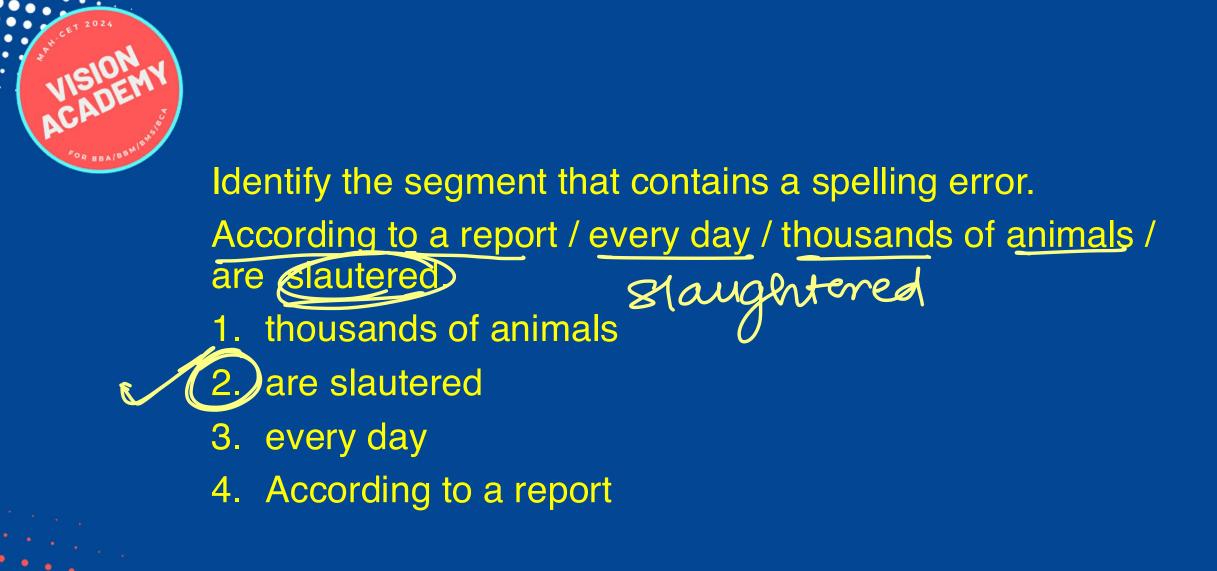

The following sentence has been split into four segments. Identify the segment that contains an error.

Manisha saw an old elephant / in the wildlife reserve / while she was / on safari tour.

- 1. on safari tour
- 2. Manisha saw an old elephant
- 3. while she was
- 4. in the wildlife reserve