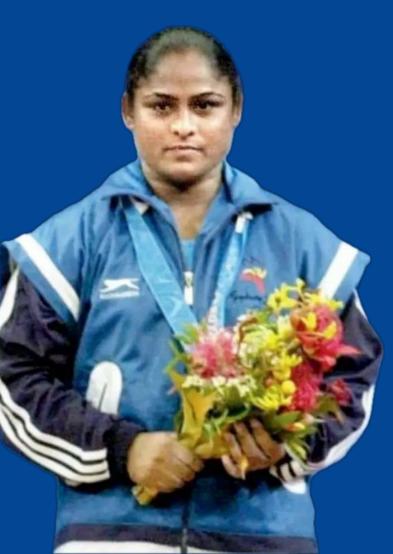

## Who is the first Indian woman medal winner in Olympics?

- A) S Vijayalakshmi

- B) Kamaljit Sandhu

- D) None of the above

Karnam Malleswari earned a <u>bronze</u> medal on <u>September 19, 2000</u>, to become the first Indian woman to win an Olympic medal. She won medal in Women's 69 kg weightlifting.