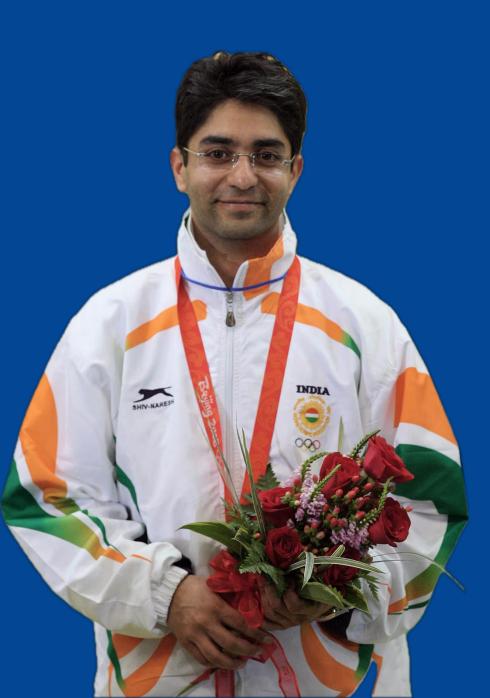

- A) KD Jadhav - B) Abhinav Bindra

- C) Sushil Kumar

- D) Karnam Malleswari

Abhinav Bindra was the first Indian to win an individual Olympic gold medal, winning the men's 10-meter air rifle event at the 2008 Beijing Olympics. Bindra is also the first Indian to hold both the Olympic and World titles for the men's 10-meter air rifle event, which he achieved in 2008 and 2006, respectively.