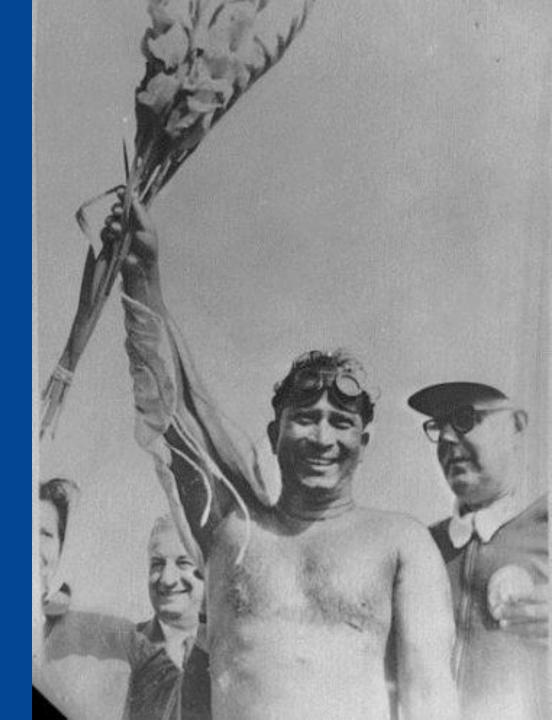

The first Indian to cross the English Channel was

- B) Santosh Yadav

- C) Arati Saha

- D) None of these

•

#### Mihir Sen was th<u>e first Indian to</u> swim across the English Channel, from Dover to Calais, in 1958