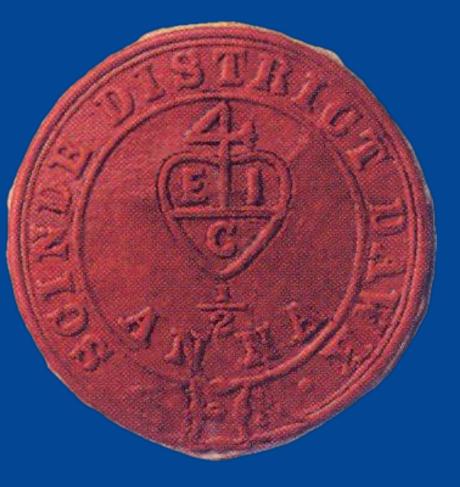

#### The first postal stamp in India was issued in

- A) 1855 - B) 1853

- C) 1857

The first postal stamp in India was issued on July 1, 1852 in the Scinde district.

The Scinde District Dawk was the name of the first adhesive postage stamps in Asia, issued in 1852 in the remote province of Sindh, which is now in Pakistan