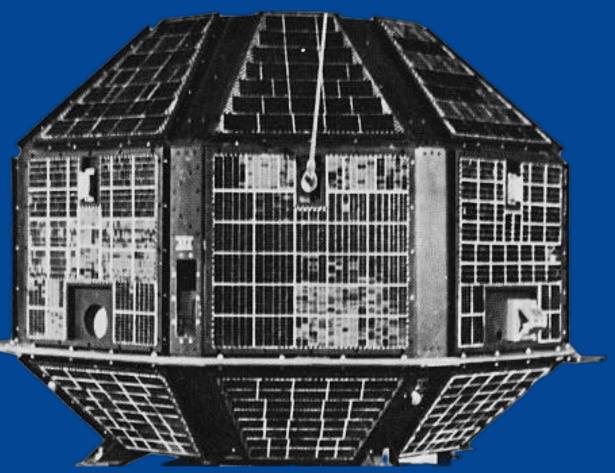

**15U** 

Which was the first Indian satellite launched?

Aryabhatta

- B) Rohini

- C) Insat 1A

- D) Insat 2A

The Aryabhata spacecraft, named after the famous Indian astronomer, was India's first satellite; it was completely designed and fabricated in India and launched by a <u>Soviet</u> Kosmos-3M rocket from Kapustin Yar on April 19, 1975.