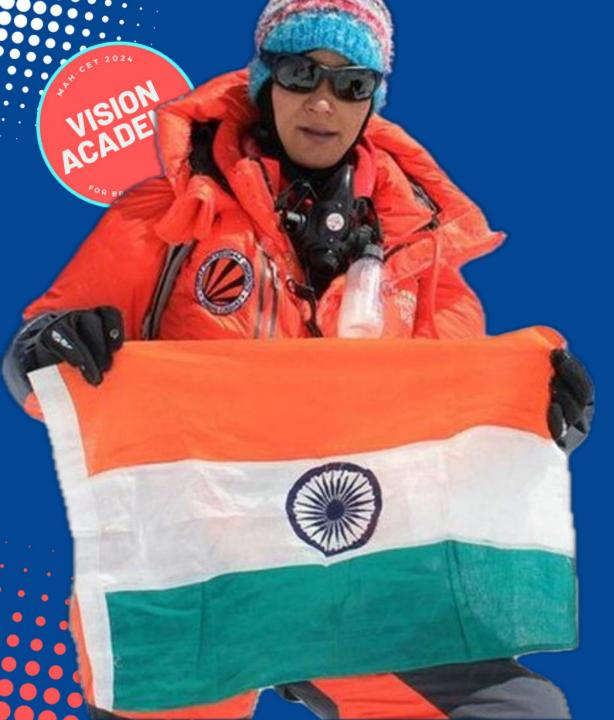

### First Indian woman to summit Mount Everest was

- A) Santosh Yadav

Bachhendri Pal

- C) Bula Chaudhary
- D) None of these

Bachendri Pal (born May 24, 1954, Nakuri, India) is an Indian mountaineer who in 1984 became the first Indian woman to reach the summit of Mount Everest.