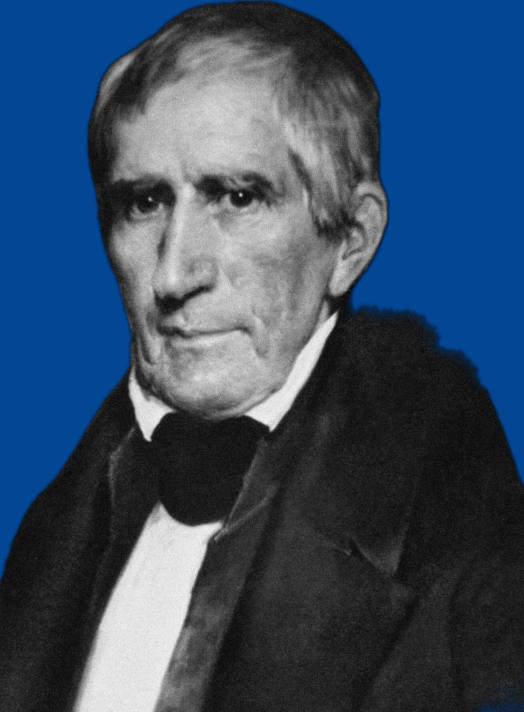

### Who was the first US President to die in office?

- A) George Washington

- B) Thomas Jefferson

William Henry Harrison

- D) John Adams

William Henry Harrison was the first US President to die in office, on April 4, 1841.