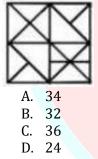

4. How many triangles are there in the following figure?

5. How many triangles are there in the following figure?

3. How many triangles are there in the following figure?

C. 31 D. 29

6. How many triangles are there in the given figure?