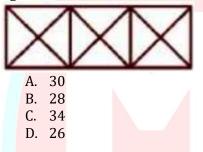

## **Counting Figures Worksheet for MAH MCA CET 2025**

For students preparing for MCA Entrance Exam.

1. How many triangles are there in the following figure?

2. How many triangles are there in the following figure?

4. How many triangles are there in the following figure?

5. How many triangles are there in the following figure?

3. How many triangles are there in the following figure?

C. 31 D. 29

6. How many triangles are there in the given figure?