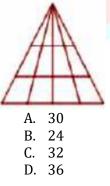

4. How many triangles are there in the following figure?

5. How many triangles are there in the following figure?

3. How many triangles are there in the following figure?

C. 31 D. 29

6. How many triangles are there in the given figure?