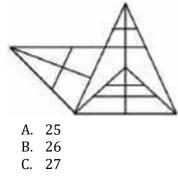

7. How many triangles are present in the following figure?

D. 17

8. How many triangles are there in the following figure?

9. How many triangles are there in the following figure?

10. How many triangles are there in the following figure?

C. 25

D. 24

11. How many triangles are there in the following figure?

12. How many triangles are there in the following figure?

13. How many triangles are present in the following figure?

D. 13

**14.** How many triangles are present in the following figure.