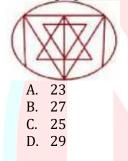

## **Counting Figures Worksheet for MAH MCA CET 2025**

For students preparing for MCA Entrance Exam.

1. How many triangles are there in the following figure?

2. How many triangles are there in the following figure?

4. How many triangles are there in the following figure?

5. How many triangles are there in the following figure?

3. How many triangles are there in the following figure?

C. 31 D. 29

6. How many triangles are there in the given figure?