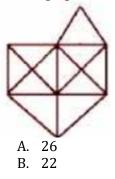

7. How many triangles are present in the following figure?

D. 17

8. How many triangles are there in the following figure?

9. How many triangles are there in the following figure?

10. How many triangles are there in the following figure?

C. 25

D. 24

11. How many triangles are there in the following figure?

12. How many triangles are there in the following figure?

13. How many triangles are present in the following figure?

D. 13

**14.** How many triangles are present in the following figure.