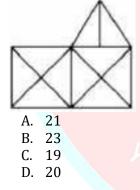

4. How many triangles are there in the following figure?

5. How many triangles are there in the following figure?

3. How many triangles are there in the following figure?

C. 31 D. 29

6. How many triangles are there in the given figure?

7. How many triangles are present in the following figure?

D. 17

8. How many triangles are there in the following figure?

9. How many triangles are there in the following figure?

10. How many triangles are there in the following figure?