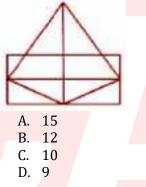

## **Counting Figures Worksheet for MAH MCA CET 2025**

For students preparing for MCA Entrance Exam.

1. How many triangles are there in the following figure?

2. How many triangles are there in the following figure?

4. How many triangles are there in the following figure?

5. How many triangles are there in the following figure?

3. How many triangles are there in the following figure?

C. 31 D. 29

6. How many triangles are there in the given figure?