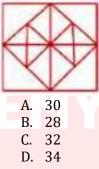

7. How many triangles are present in the following figure?

D. 17

8. How many triangles are there in the following figure?

9. How many triangles are there in the following figure?

10. How many triangles are there in the following figure?