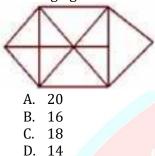

C. 25

D. 24

11. How many triangles are there in the following figure?

12. How many triangles are there in the following figure?

13. How many triangles are present in the following figure?

D. 13

**14.** How many triangles are present in the following figure.

- C. 10
- D. 12

15. How many triangles are present in the following figure?

16. How many triangles are present in the following figure?

17. How many triangles are present in the following figure?

18. How many triangles are present in the following figure?