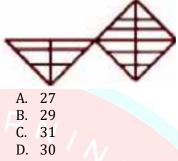

- C. 10
- D. 12

15. How many triangles are present in the following figure?

16. How many triangles are present in the following figure?

17. How many triangles are present in the following figure?

18. How many triangles are present in the following figure?

D. 28

19. How many triangles are present in the following fair?

20. How many triangles are there in the figure below?