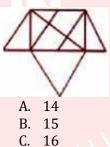

4. How many triangles are there in the following figure?

5. How many triangles are there in the following figure?

3. How many triangles are there in the following figure?

C. 31 D. 29

6. How many triangles are there in the given figure?

7. How many triangles are present in the following figure?

D. 17

8. How many triangles are there in the following figure?

9. How many triangles are there in the following figure?

10. How many triangles are there in the following figure?