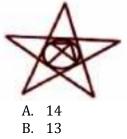

7. How many triangles are present in the following figure?

D. 17

8. How many triangles are there in the following figure?

9. How many triangles are there in the following figure?

10. How many triangles are there in the following figure?

C. 25

D. 24

11. How many triangles are there in the following figure?

12. How many triangles are there in the following figure?

13. How many triangles are present in the following figure?

D. 13

**14.** How many triangles are present in the following figure.