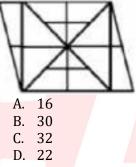

4. How many triangles are there in the following figure?

5. How many triangles are there in the following figure?

3. How many triangles are there in the following figure?

C. 31 D. 29

6. How many triangles are there in the given figure?