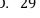

4. How many triangles are there in the following figure?

5. How many triangles are there in the following figure?

3. How many triangles are there in the following figure?

C. 31 D. 29

6. How many triangles are there in the given figure?