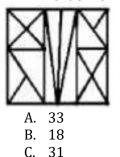

## **Counting Figures Worksheet for MAH MCA CET 2025**

For students preparing for MCA Entrance Exam.

1. How many triangles are there in the following figure?

2. How many triangles are there in the following figure?

4. How many triangles are there in the following figure?

5. How many triangles are there in the following figure?

3. How many triangles are there in the following figure?

C. 31 D. 29

6. How many triangles are there in the given figure?