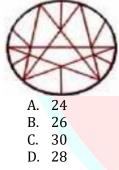

4. How many triangles are there in the following figure?

5. How many triangles are there in the following figure?

3. How many triangles are there in the following figure?

C. 31 D. 29

6. How many triangles are there in the given figure?

7. How many triangles are present in the following figure?

D. 17

8. How many triangles are there in the following figure?

9. How many triangles are there in the following figure?

10. How many triangles are there in the following figure?