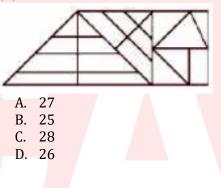

4. How many triangles are there in the following figure?

5. How many triangles are there in the following figure?

3. How many triangles are there in the following figure?

C. 31 D. 29

6. How many triangles are there in the given figure?