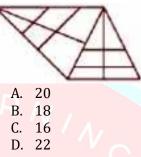

C. 25

D. 24

11. How many triangles are there in the following figure?

12. How many triangles are there in the following figure?

13. How many triangles are present in the following figure?

D. 13

**14.** How many triangles are present in the following figure.

- C. 10
- D. 12

15. How many triangles are present in the following figure?

16. How many triangles are present in the following figure?

17. How many triangles are present in the following figure?

18. How many triangles are present in the following figure?