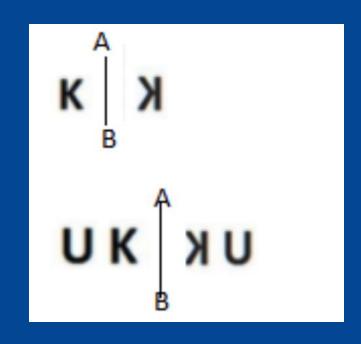

## Choose the alternative which most closely resembles the water image of the given figure.

Select the correct water image of the given letter-cluster.

Select the correct mirror image of the given combination when the mirror is placed at 'PQ' shown.

Select the correct mirror image of the given combination when the mirror is placed at MN as shown.

Select the correct mirror image of the given combination when the mirror is place at 'PQ' as shown.

Select the correct mirror image of the given combination when the mirror is placed at 'PQ' as shown.

Select the correct mirror image of the given combination when the mirror is placed at 'PQ' as shown.

Select the correct mirror image of the given combination when the mirror is placed at 'PQ' as shown.