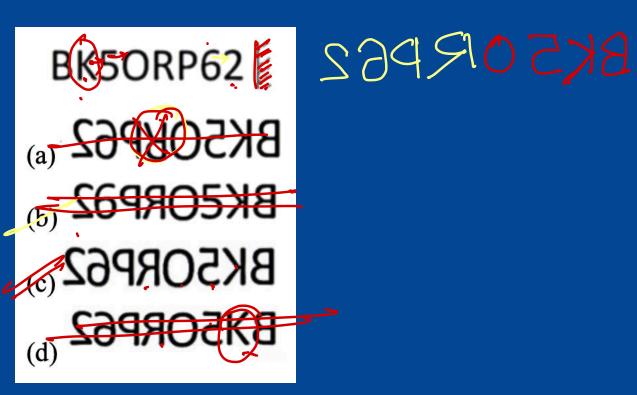

Select the correct mirror image of the given image, when the mirror is placed at the right side.

Find the best possible mirror image of the given figure according to the position of the mirror.

Select the correct mirror image of the given figure when the mirror is placed to the right of the figure.