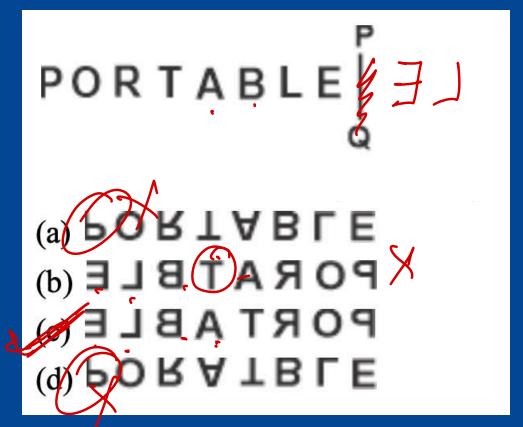

## Choose the alternative which most closely resembles the water image of the given figure.

Select the correct water image of the given letter-cluster.

Select the correct mirror image of the given combination when the mirror is placed at 'PQ' shown.

Select the correct mirror image of the given combination when the mirror is placed at MN as shown.

Select the correct mirror image of the given combination when the mirror is place at 'PQ' as shown.

Select the correct mirror image of the given combination when the mirror is placed at 'PQ' as shown.

Select the correct mirror image of the given combination when the mirror is placed at 'PQ' as shown.

Select the correct mirror image of the given combination when the mirror is placed at 'PQ' as shown.