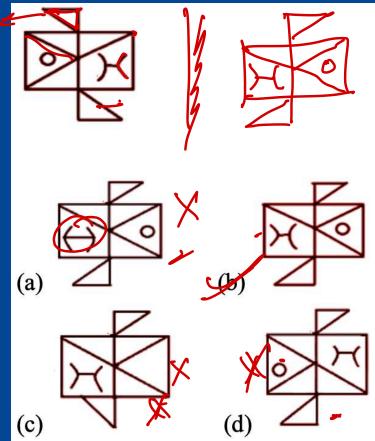

Select the correct mirror image of the given combination when the mirror is placed at MN as shown.

Select the correct mirror image of the given combination when the mirror is place at 'PQ' as shown.

Select the correct mirror image of the given combination when the mirror is placed at 'PQ' as shown.

Select the correct mirror image of the given combination when the mirror is placed at 'PQ' as shown.

Select the correct mirror image of the given combination when the mirror is placed at 'PQ' as shown.