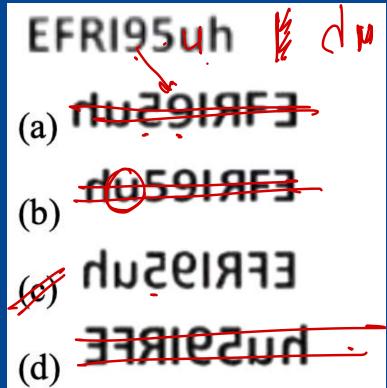

## Choose the alternative which most closely resembles the water image of the given figure.

Select the correct water image of the given letter-cluster.

Select the correct mirror image of the given combination when the mirror is placed at 'PQ' shown.