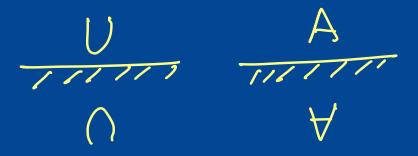

Select the correct mirror image of the given figure when the mirror is placed to the right of the figure.