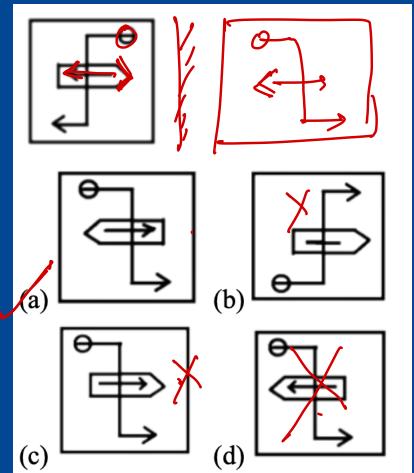

## Choose the alternative which most closely resembles the water image of the given figure.

Select the correct water image of the given letter-cluster.

Select the correct mirror image of the given combination when the mirror is placed at 'PQ' shown.

Select the correct mirror image of the given combination when the mirror is placed at MN as shown.

Select the correct mirror image of the given combination when the mirror is place at 'PQ' as shown.

Select the correct mirror image of the given combination when the mirror is placed at 'PQ' as shown.

Select the correct mirror image of the given combination when the mirror is placed at 'PQ' as shown.

Select the correct mirror image of the given combination when the mirror is placed at 'PQ' as shown.