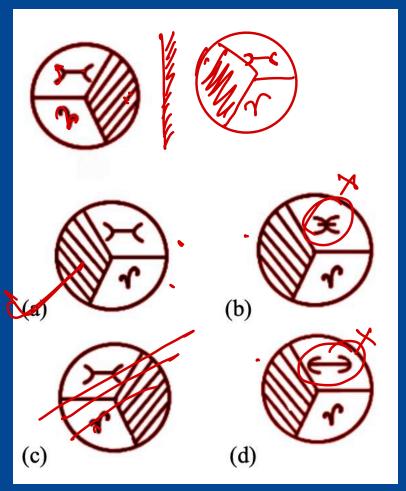

## Choose the alternative which most closely resembles the water image of the given figure.

Select the correct water image of the given letter-cluster.

Select the correct mirror image of the given combination when the mirror is placed at 'PQ' shown.

Select the correct mirror image of the given combination when the mirror is placed at MN as shown.

Select the correct mirror image of the given combination when the mirror is place at 'PQ' as shown.

Select the correct mirror image of the given combination when the mirror is placed at 'PQ' as shown.