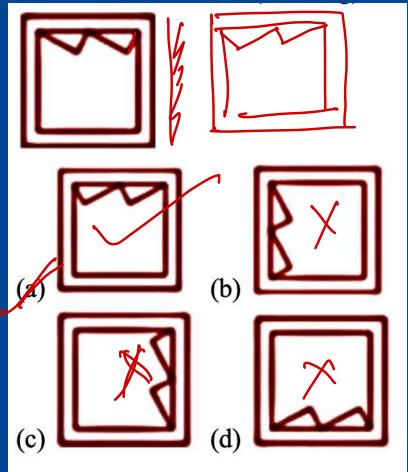

## Choose the alternative which most closely resembles the water image of the given figure.

Select the correct water image of the given letter-cluster.

Select the correct mirror image of the given combination when the mirror is placed at 'PQ' shown.

Select the correct mirror image of the given combination when the mirror is placed at MN as shown.

Select the correct mirror image of the given combination when the mirror is place at 'PQ' as shown.

Select the correct mirror image of the given combination when the mirror is placed at 'PQ' as shown.

Select the correct mirror image of the given combination when the mirror is placed at 'PQ' as shown.

Select the correct mirror image of the given combination when the mirror is placed at 'PQ' as shown.