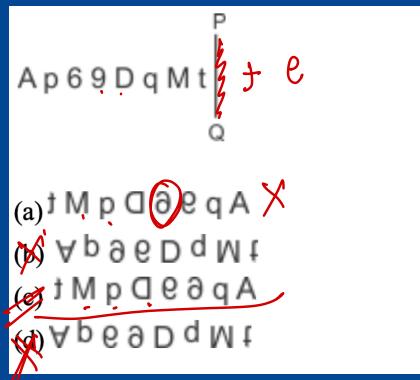

## Choose the alternative which most closely resembles the water image of the given figure.

Select the correct water image of the given letter-cluster.

Select the correct mirror image of the given combination when the mirror is placed at 'PQ' shown.

Select the correct mirror image of the given combination when the mirror is placed at MN as shown.

Select the correct mirror image of the given combination when the mirror is place at 'PQ' as shown.

Select the correct mirror image of the given combination when the mirror is placed at 'PQ' as shown.

Select the correct mirror image of the given combination when the mirror is placed at 'PQ' as shown.

Select the correct mirror image of the given combination when the mirror is placed at 'PQ' as shown.