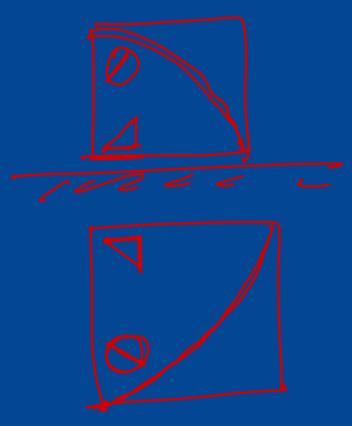

## Choose the alternative which most closely resembles the water image of the given figure.

Select the correct water image of the given letter-cluster.

Select the correct mirror image of the given combination when the mirror is placed at 'PQ' shown.

Select the correct mirror image of the given combination when the mirror is placed at MN as shown.

Select the correct mirror image of the given combination when the mirror is place at 'PQ' as shown.

Select the correct mirror image of the given combination when the mirror is placed at 'PQ' as shown.

Select the correct mirror image of the given combination when the mirror is placed at 'PQ' as shown.

Select the correct mirror image of the given combination when the mirror is placed at 'PQ' as shown.