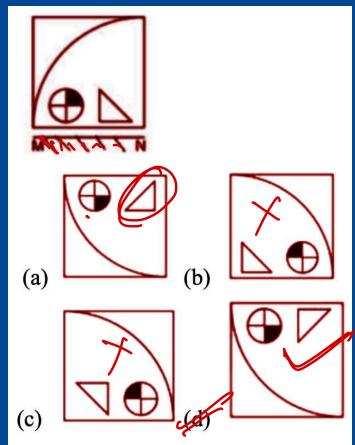

## Mirror and Water Images

Select the correct mirror image of the given figure when the mirror is placed on the right of the figure:

Select the mirror image of the given figure when the mirror is placed vertically to the right of the figure.

Select the correct image of the given figure when the mirror is placed on the right of the figure:

Select the correct mirror image of the given figure when the mirror is placed on the right of the figure.

Select the correct mirror image of the given image, when the mirror is placed at the right side.

Find the best possible mirror image of the given figure according to the position of the mirror.

Select the correct mirror image of the given figure when the mirror is placed to the right of the figure.

Identify the mirror image of the following figure when a mirror is placed to the right of the figure.

Select the correct mirror image of the given figure when the mirror is placed to the right of the figure.

Select the correct mirror image of the given figure when the mirror is placed to the right of the figure.