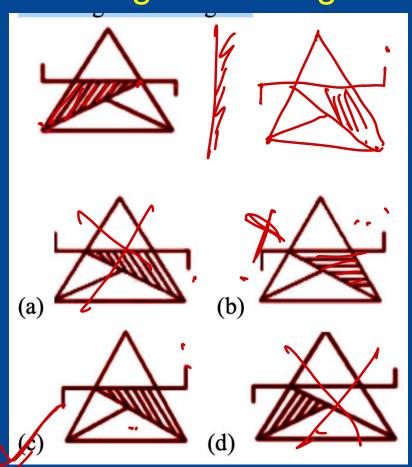

Select the correct mirror image of the given combination when the mirror is placed at MN as shown.

Select the correct mirror image of the given combination when the mirror is place at 'PQ' as shown.

Select the correct mirror image of the given combination when the mirror is placed at 'PQ' as shown.

Select the correct mirror image of the given combination when the mirror is placed at 'PQ' as shown.

Select the correct mirror image of the given combination when the mirror is placed at 'PQ' as shown.