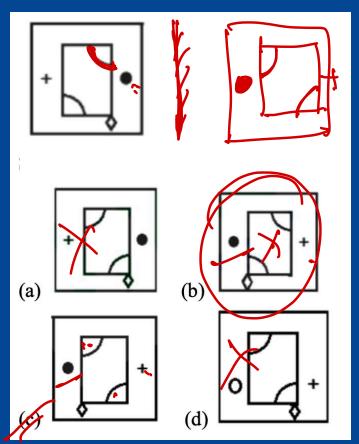

## Choose the alternative which most closely resembles the water image of the given figure.

Select the correct water image of the given letter-cluster.

Select the correct mirror image of the given combination when the mirror is placed at 'PQ' shown.

Select the correct mirror image of the given combination when the mirror is placed at MN as shown.

Select the correct mirror image of the given combination when the mirror is place at 'PQ' as shown.

Select the correct mirror image of the given combination when the mirror is placed at 'PQ' as shown.

Select the correct mirror image of the given combination when the mirror is placed at 'PQ' as shown.

Select the correct mirror image of the given combination when the mirror is placed at 'PQ' as shown.