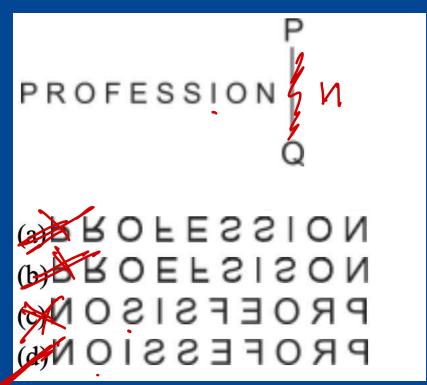

## Choose the alternative which most closely resembles the water image of the given figure.

Select the correct water image of the given letter-cluster.

Select the correct mirror image of the given combination when the mirror is placed at 'PQ' shown.

Select the correct mirror image of the given combination when the mirror is placed at MN as shown.

Select the correct mirror image of the given combination when the mirror is place at 'PQ' as shown.

Select the correct mirror image of the given combination when the mirror is placed at 'PQ' as shown.

Select the correct mirror image of the given combination when the mirror is placed at 'PQ' as shown.

Select the correct mirror image of the given combination when the mirror is placed at 'PQ' as shown.