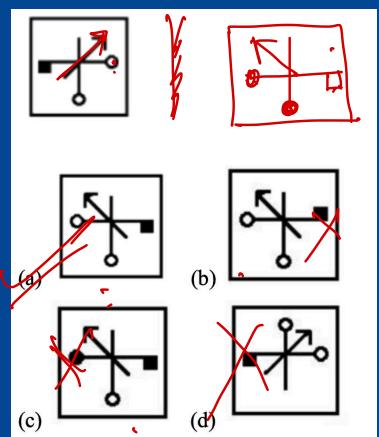

## Mirror and Water Images

Select the correct mirror image of the given figure when the mirror is placed on the right of the figure:

Select the mirror image of the given figure when the mirror is placed vertically to the right of the figure.

Select the correct image of the given figure when the mirror is placed on the right of the figure:

Select the correct mirror image of the given figure when the mirror is placed on the right of the figure.

Select the correct mirror image of the given image, when the mirror is placed at the right side.

Find the best possible mirror image of the given figure according to the position of the mirror.

Select the correct mirror image of the given figure when the mirror is placed to the right of the figure.

Identify the mirror image of the following figure when a mirror is placed to the right of the figure.

Select the correct mirror image of the given figure when the mirror is placed to the right of the figure.

Select the correct mirror image of the given figure when the mirror is placed to the right of the figure.