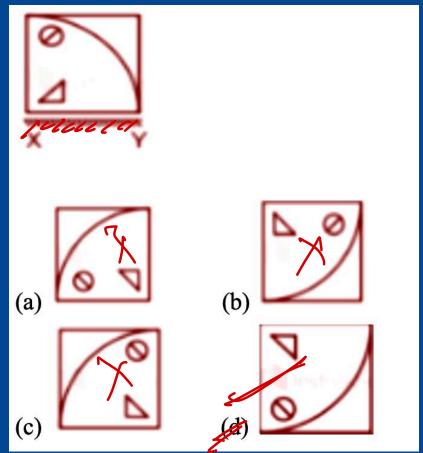

## Choose the alternative which most closely resembles the water image of the given figure.

Select the correct water image of the given letter-cluster.

Select the correct mirror image of the given combination when the mirror is placed at 'PQ' shown.

Select the correct mirror image of the given combination when the mirror is placed at MN as shown.

Select the correct mirror image of the given combination when the mirror is place at 'PQ' as shown.

Select the correct mirror image of the given combination when the mirror is placed at 'PQ' as shown.

Select the correct mirror image of the given combination when the mirror is placed at 'PQ' as shown.

Select the correct mirror image of the given combination when the mirror is placed at 'PQ' as shown.