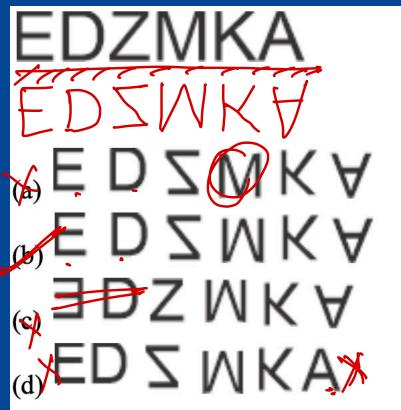

## Mirror and Water Images

Select the correct mirror image of the given figure when the mirror is placed on the right of the figure:

Select the mirror image of the given figure when the mirror is placed vertically to the right of the figure.

Select the correct image of the given figure when the mirror is placed on the right of the figure:

Select the correct mirror image of the given figure when the mirror is placed on the right of the figure.

Select the correct mirror image of the given image, when the mirror is placed at the right side.

Find the best possible mirror image of the given figure according to the position of the mirror.

Select the correct mirror image of the given figure when the mirror is placed to the right of the figure.

Identify the mirror image of the following figure when a mirror is placed to the right of the figure.

Select the correct mirror image of the given figure when the mirror is placed to the right of the figure.

Select the correct mirror image of the given figure when the mirror is placed to the right of the figure.