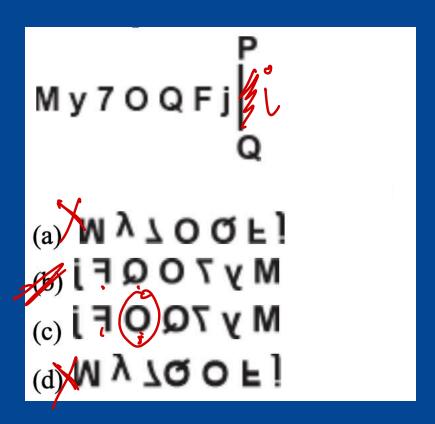

## Choose the alternative which most closely resembles the water image of the given figure.

Select the correct water image of the given letter-cluster.

Select the correct mirror image of the given combination when the mirror is placed at 'PQ' shown.

Select the correct mirror image of the given combination when the mirror is placed at MN as shown.

Select the correct mirror image of the given combination when the mirror is place at 'PQ' as shown.

Select the correct mirror image of the given combination when the mirror is placed at 'PQ' as shown.

Select the correct mirror image of the given combination when the mirror is placed at 'PQ' as shown.

Select the correct mirror image of the given combination when the mirror is placed at 'PQ' as shown.