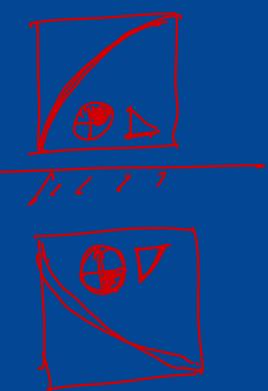

## Choose the alternative which most closely resembles the water image of the given figure.

Select the correct water image of the given letter-cluster.

Select the correct mirror image of the given combination when the mirror is placed at 'PQ' shown.