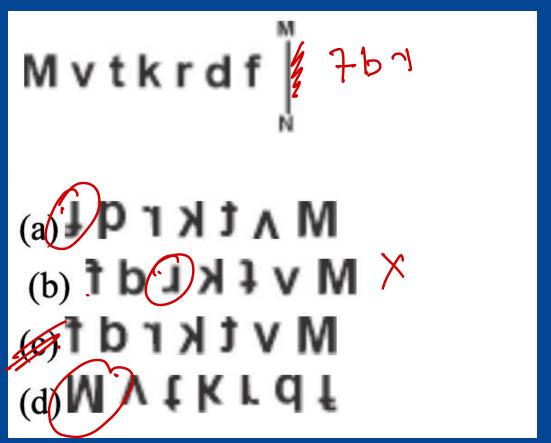

Select the correct mirror image of the given combination when the mirror is placed at MN as shown.

Select the correct mirror image of the given combination when the mirror is place at 'PQ' as shown.

Select the correct mirror image of the given combination when the mirror is placed at 'PQ' as shown.

Select the correct mirror image of the given combination when the mirror is placed at 'PQ' as shown.

Select the correct mirror image of the given combination when the mirror is placed at 'PQ' as shown.