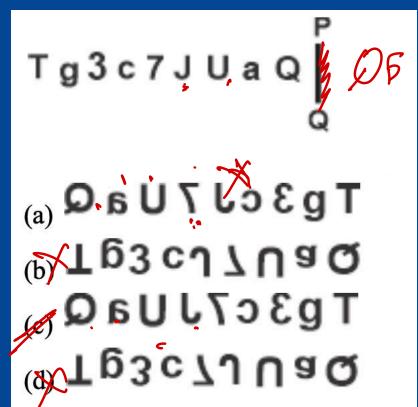

Select the correct mirror image of the given combination when the mirror is placed at MN as shown.

Select the correct mirror image of the given combination when the mirror is place at 'PQ' as shown.

Select the correct mirror image of the given combination when the mirror is placed at 'PQ' as shown.

Select the correct mirror image of the given combination when the mirror is placed at 'PQ' as shown.

Select the correct mirror image of the given combination when the mirror is placed at 'PQ' as shown.