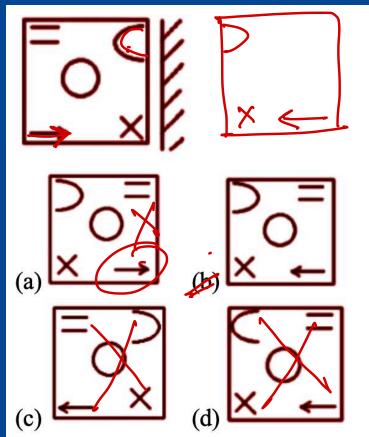

## Mirror and Water Images

Select the correct mirror image of the given figure when the mirror is placed on the right of the figure:

Select the mirror image of the given figure when the mirror is placed vertically to the right of the figure.

Select the correct image of the given figure when the mirror is placed on the right of the figure:

Select the correct mirror image of the given figure when the mirror is placed on the right of the figure.

Select the correct mirror image of the given image, when the mirror is placed at the right side.

Find the best possible mirror image of the given figure according to the position of the mirror.

Select the correct mirror image of the given figure when the mirror is placed to the right of the figure.

Identify the mirror image of the following figure when a mirror is placed to the right of the figure.

Select the correct mirror image of the given figure when the mirror is placed to the right of the figure.

Select the correct mirror image of the given figure when the mirror is placed to the right of the figure.