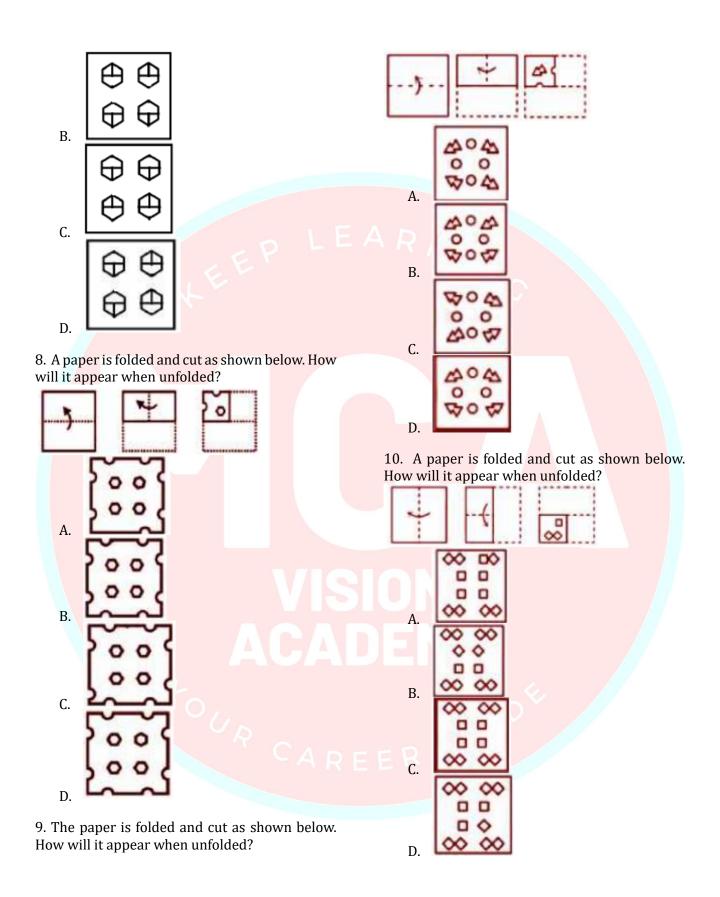

7. A paper is folded and cut as shown in the following figures (X, Y and Z). Select the option that depicts how this paper will appear when unfolded.

## **Answer Key**

| 1 C  | 2 A  | 3 D  | 4 C  | 5 D  | 6 C  | 7 C   | 8 B  | 9 D  | 10. C |
|------|------|------|------|------|------|-------|------|------|-------|
| 1. 0 | 2.11 | J. D | 1. 0 | J. D | U. C | / . u | О. Б | J. D | 10. 0 |