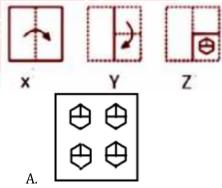

D.

5. A paper is folded and cut as shown in the following problem figures (X, Y and Z). Select the answer figure that depicts how the paper will appear when unfolded.

6. A paper is folded and cut as shown in the following figure (X,Y and Z), select the option that depicts how this paper will appear when unfolded?

7. A paper is folded and cut as shown in the following figures (X, Y and Z). Select the option that depicts how this paper will appear when unfolded.