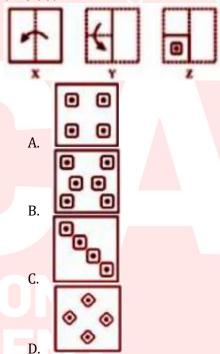

D.

5. A paper is folded and cut as shown in the following problem figures (X, Y and Z). Select the answer figure that depicts how the paper will appear when unfolded.

6. A paper is folded and cut as shown in the following figure (X,Y and Z), select the option that depicts how this paper will appear when unfolded?