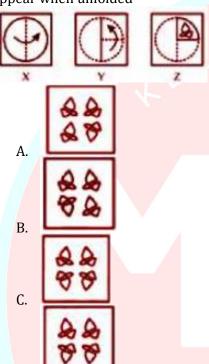

D.

5. A paper is folded and cut as shown in the following problem figures (X, Y and Z). Select the answer figure that depicts how the paper will appear when unfolded.

6. A paper is folded and cut as shown in the following figure (X,Y and Z), select the option that depicts how this paper will appear when unfolded?