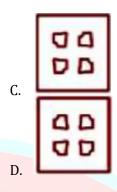

## Paper Folding & Cutting Worksheet for MAH MCA CET 2025

For students preparing for MCA Entrance Exam.

4. A paper is folded and cut as shown in the following problem figures (X, Y and Z). Select the answer figure that depicts how the paper will appear when unfolded

D.

5. A paper is folded and cut as shown in the following problem figures (X, Y and Z). Select the answer figure that depicts how the paper will appear when unfolded.

6. A paper is folded and cut as shown in the following figure (X,Y and Z), select the option that depicts how this paper will appear when unfolded?