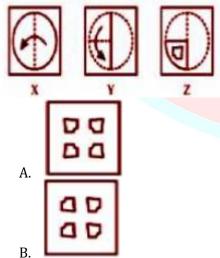

7. A paper is folded and cut as shown in the following figures (X, Y and Z). Select the option that depicts how this paper will appear when unfolded.