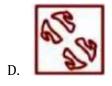

D.

5. A paper is folded and cut as shown in the following problem figures (X, Y and Z). Select the answer figure that depicts how the paper will appear when unfolded.

6. A paper is folded and cut as shown in the following figure (X,Y and Z), select the option that depicts how this paper will appear when unfolded?