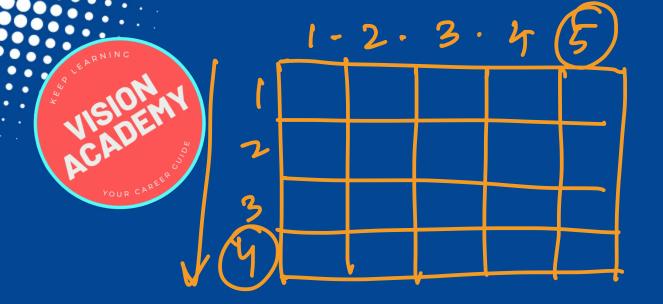

$$n(n+1)(2n+1)$$

$$5 \times 4 = 20$$
 $4 \times 3 = 12$ 
 $3 \times 2 = 6$ 
 $2 \times 1 = 2$ 

Quadrilateralo: 
$$1+2+3+4+5=15$$
  
 $1+2+3+4=10$ 

Quadrilatoral = 15×10 = 150