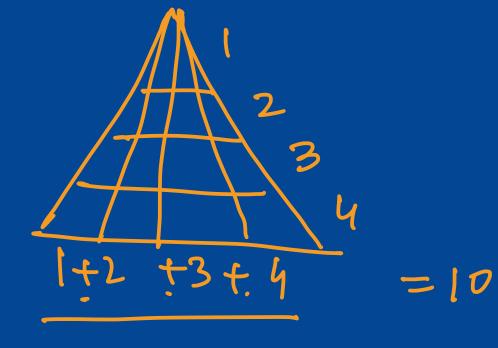

$$n(n+1)(2n+1)$$

$$5 \times 4 = 20$$
 $4 \times 3 = 12$ 
 $3 \times 2 = 6$ 
 $2 \times 1 = 2$ 

Quadrilateralo: 
$$1+2+3+4+5=15$$
  
 $1+2+3+4=10$ 

Quadrilatoral = 15×10 = 150