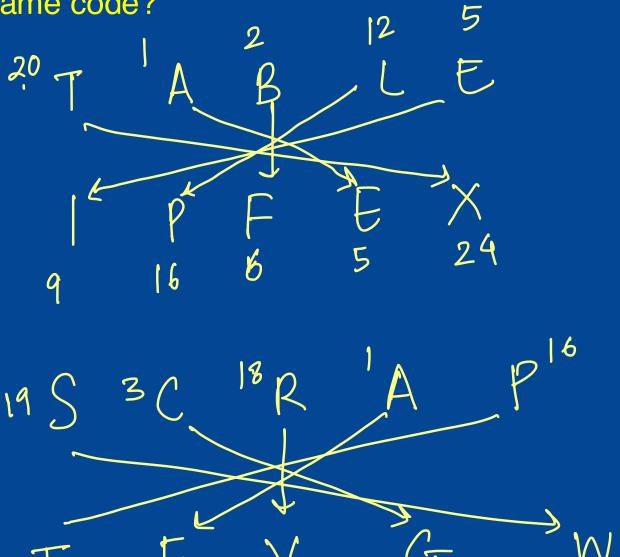

What is the code for 'NUMBER' in that code language?

- (a) LSKZCP
- (b) LTKZCP
- (c) KRJYBO
- (d) LRKUBO

111 MBER

| 13  | 5   | /1  | 5                | 18  | 14       |
|-----|-----|-----|------------------|-----|----------|
|     |     | 7   | 1                | R   | N        |
|     | 0   |     |                  | 12  | N<br>J-3 |
| J-3 | 1-3 | 1-7 | ψ <sup>-</sup> , | 1-3 | h_2      |
| J   |     | A   | B                | 0   | K        |
|     |     |     | 2                | 15  | - 11     |
| 0   | 12  |     |                  |     |          |