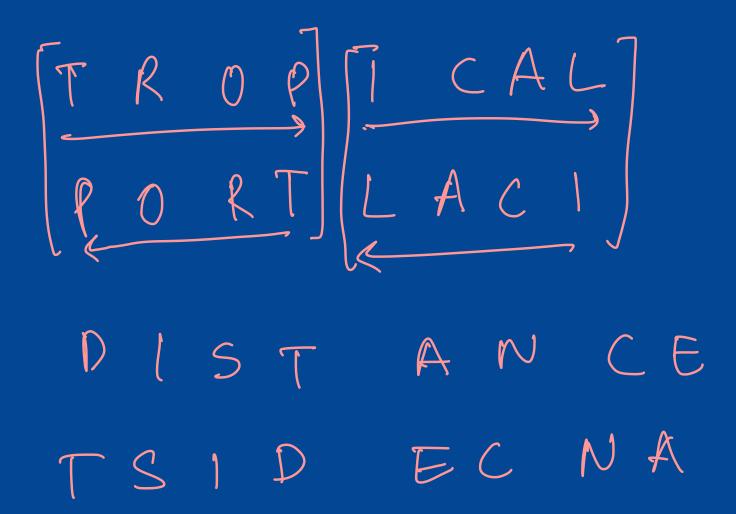

(a) HTEOMR (b) HTOERM (c) HOTERM (d) THEORM

In a code language, TROPICAL is written as PORTLACI. How will DISTANCE be written in that language?

- (a) ISTSNAEF
- (场) TSIDECNA
- (c) TSIDECAN
- (d) STIDECNA