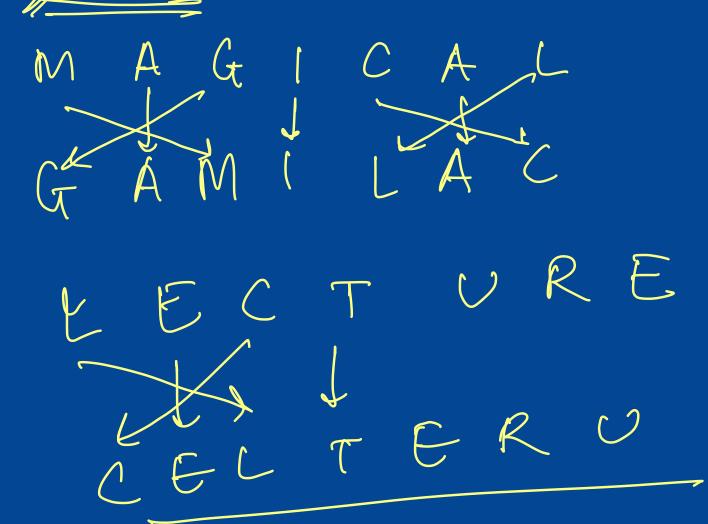

In a code language, if 'VISUAL' is written as '22181942212', then how will 'DETOX' be written in that language?

(a) 310301524 (b) 410203024 (c) 405302022 (d) 420204024

In a code language, 'MAGICAL' is written as 'GAMILAC'. How will 'LECTURE' be written as in that language?

(a) CELTURE (CELTERU (c) ELTCERU (d) CLETERU

In a certain code, 'TABLE' is written as 'IPFEX'. How will 'SCRAP'

be written as in the same code?

- (a) TDSBQ
- (b) TEVGW
- (c) VAUDM
- (d) RBQZO

FOR MAH CET FOR BBA BBM BMS BCA & CUET UG PAPER 3 GENERAL TEST