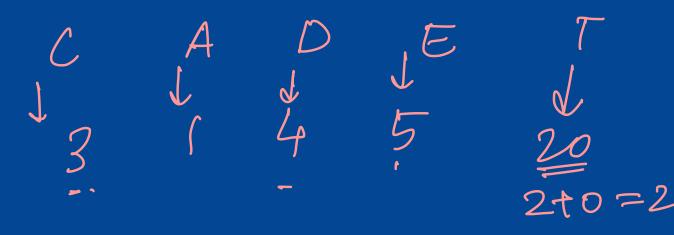

## Coding Decoding word -> code.

Requirements:

(1) Letter number  $\begin{cases} A & B & C \\ J & J \\ 2s & 2s \end{cases}$ 

TRICK

Reverse = 27- Forward.

## **Coding Decoding**

- (1) Write the number of all letters.
- (2) Check translation. (forward & then reverse)
- (3) Reverse code (translation)
- (4) Fumble order-check.
- (B) Randon code (Defect)

AX A DE