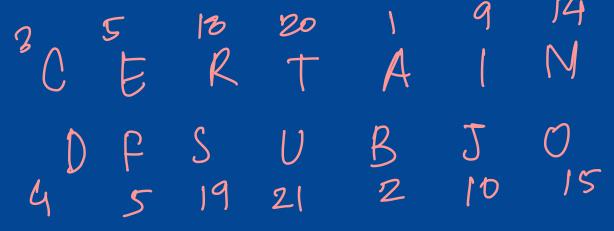

- (a) 45678
- (b) 45769
- (c) 35658
- (d) 45659

If in a given code language, WATER is coded as XZUDS, then which word will be coded as BMHKF?

- (a) ALIEN
- CLING CLIJG
- (c) ANGLE
- (d) EARTH

In a code language CERTAIN is written as DFSUBJO, How will SUMMER be written in this language?

TVNNFS (b) TVNNFT (c) RVNNFS (d) TUNMFS

If A = 2, C= 4, then PARTICLE =

1721921104136

- (b) 172172094136
- (c) 172192094126
- (d) 1621820104136

17 2 19 21 10 4 13 6

- (a) 318
- (b) 308)
- (c) 228 (d) 282

If TEMPLE is coded as ELPMET, then how will CHURCH be coded as?