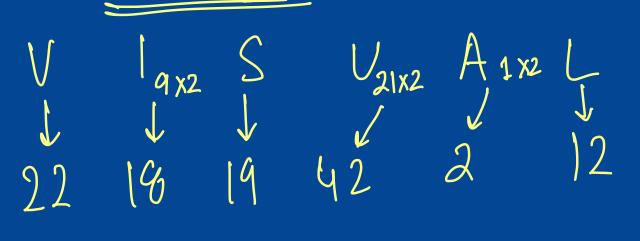

In a code language, if 'VISUAL' is written as '22181942212', then how will 'DETOX' be written in that language?

(a) 310301524 (b) 410203024 (c) 405302022 (d) 420204024

In a code language, 'MAGICAL' is written as 'GAMILAC'. How will 'LECTURE' be written as in that language?