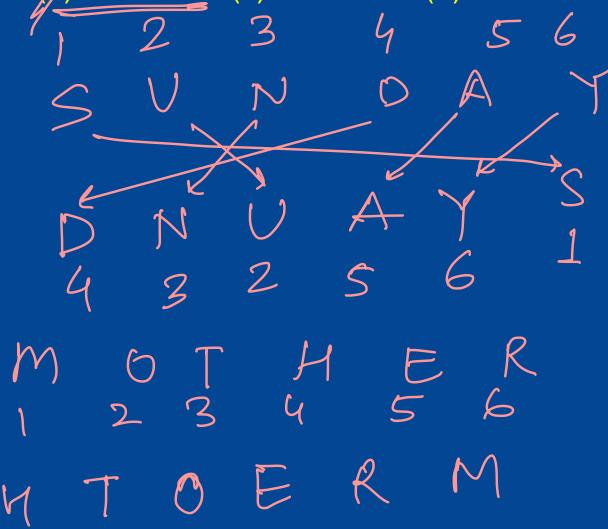

## If FLOWER is coded as 14 and DISTASTE is coded as 18, then how will BUREAUCRAT be coded as?

(a) 22)(b)18 (c) 20 (d) 28

OX2=20+2=22

8 (c) 20 (d) 28
$$6 \times 2 = 12 + 2 = 1$$

$$FLOWER = 14$$

In a code language SUNDAY is written as DNUAYS. How will MOTHER be written as in that language?

(a) HTEOMR (b) HTOERM (c) HOTERM (d) THEORM

In a code language, TROPICAL is written as PORTLACI. How will DISTANCE be written in that language?

- (a) ISTSNAEF
- (场) TSIDECNA
- (c) TSIDECAN
- (d) STIDECNA