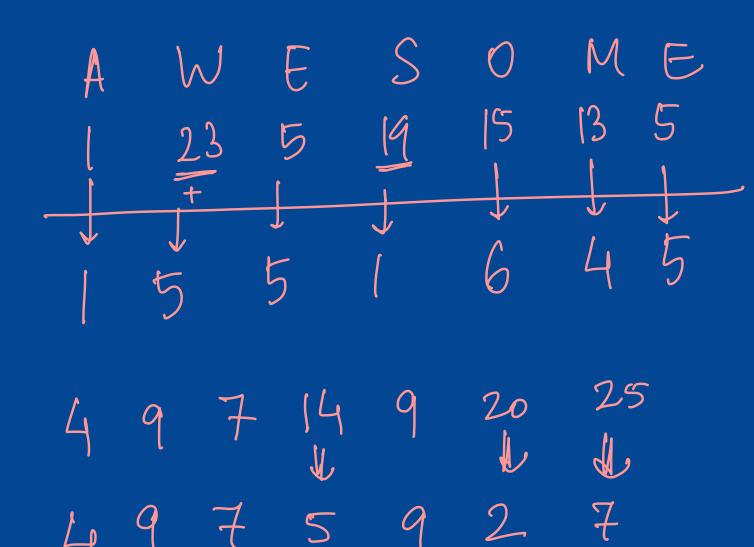

## If FLOWER is coded as 14 and DISTASTE is coded as 18, then how will BUREAUCRAT be coded as?

(a) 22)(b)18 (c) 20 (d) 28

OX2=20+2=22

8 (c) 20 (d) 28
$$6 \times 2 = 12 + 2 = 1$$

$$FLOWER = 14$$

In a code language SUNDAY is written as DNUAYS. How will MOTHER be written as in that language?