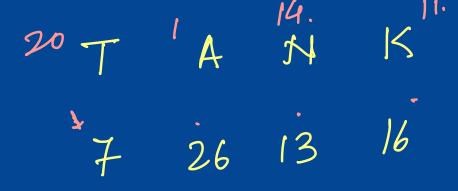

In a code language, TANK is written as 7-26-13-16. How will CARGO be written in that language?

- (a) 24-26-9-20-15
- (b) 24-26-9-20-12 \
- (c) 24-26-18-20-12
- (d) 23-01-9-20-12

In a certain language, CADET is written as 31452 How will DEFER be written as in the same language?